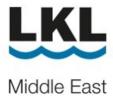

### WWE 240

#### General

| Year/Place Built       |  |  |
|------------------------|--|--|
| Flag                   |  |  |
| Class                  |  |  |
| <b>Main Dimensions</b> |  |  |
| Length                 |  |  |
| Breadth                |  |  |
| Depth empty            |  |  |
| Depth loaded           |  |  |
| Summer draft           |  |  |
| Clear deck area        |  |  |
| Deck Strength          |  |  |
| Deck coating           |  |  |
| Side wall              |  |  |
| Deck lighting          |  |  |
| DWT                    |  |  |
|                        |  |  |

Outfitting

Mooring bollards

Smit Brackets

Spud holes

Fair leads Navigation lights

Generators

Spud Length

Spud wire dia

Max Pressures

Power

Speed

Mounting

Hyd Oil tank

**HPU PARAMETERS** 

SPUD LIFTING SYSTEM

| : | Singapore      |
|---|----------------|
| : | DNV GL         |
|   |                |
| : | 73.2m/ 240ft   |
| : | 24.4 m / 80ft  |
| : | 0.8m/ 2.6ft    |
| : | 4.87m /16ft    |
| : | 3.9m / 12.79ft |
| : | 1200 m2        |
| : | 20 t/m2        |
| : | Concrete       |
| : | Provided       |

#### UNIQUE FEATURES

2 x hydraulically operated spuds Crew rest room with toilet and wash room Semi workshop / Fixed and portable VHF 10m3 capacity Diesel tank with discharge nozzle & guauge 10m3 capacity Fresh water tank C/W filling and discharge hose 5m3 Sewage holding tank C/W dicharge hose 2 x Life raft (30 person capacity)