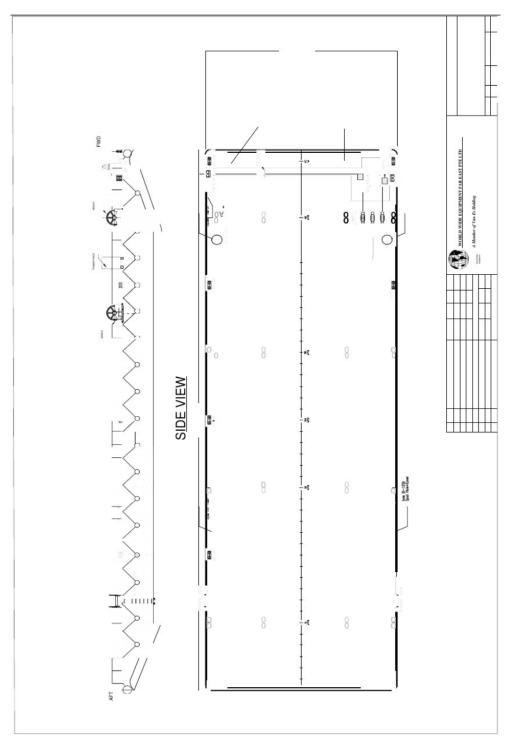

#### General

| Year/Place Built       |  |  |
|------------------------|--|--|
| Flag                   |  |  |
| Class                  |  |  |
| <b>Main Dimensions</b> |  |  |
| Length                 |  |  |
| Breadth                |  |  |
| Depth empty            |  |  |
| Depth loaded           |  |  |
| Summer draft           |  |  |
| Clear deck area        |  |  |
| Deck Strength          |  |  |
| Deck coating           |  |  |
| Side wall              |  |  |
| Deck lighting          |  |  |
| DWT                    |  |  |
|                        |  |  |

Outfitting

Mooring bollards

Smit Brackets

Spud holes

Fair leads Navigation lights

Generators

Spud Length

Spud wire dia

#### UNIQUE FEATURES

2 x hydraulically operated spuds Crew rest room with toilet and wash room Semi workshop / Fixed and portable VHF 10m3 capacity Diesel tank with discharge nozzle & guauge 10m3 capacity Fresh water tank C/W filling and discharge hose 5m3 Sewage holding tank C/W dicharge hose 2 x Life raft (30 person capacity)