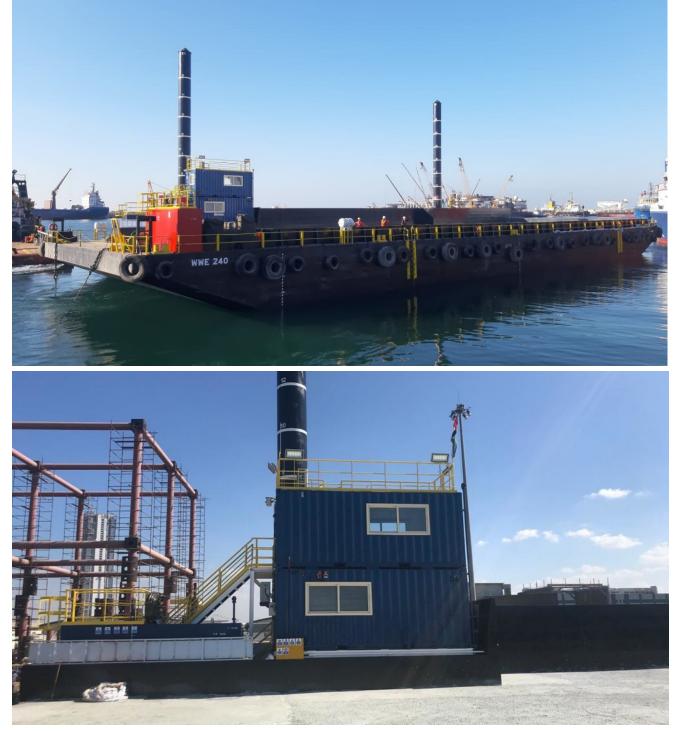

### WWE 240

#### UNIQUE FEATURES

2 x hydraulically operated spuds Crew rest room with toilet and wash room Semi workshop / Fixed and portable VHF 10m3 capacity Diesel tank with discharge nozzle & guauge 10m3 capacity Fresh water tank C/W filling and discharge hose 5m3 Sewage holding tank C/W dicharge hose 2 x Life raft (30 person capacity)