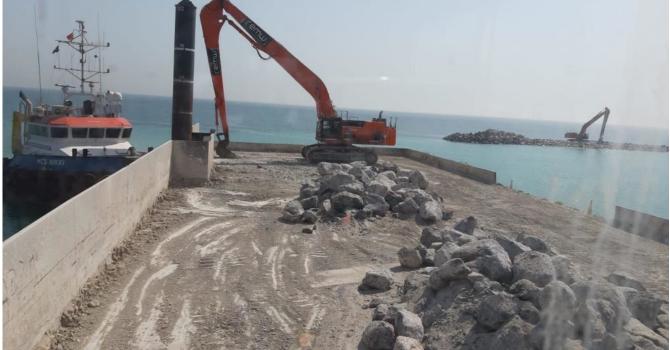

### WWE 240

#### General

| Year/Place Built       |  |  |
|------------------------|--|--|
| Flag                   |  |  |
| Class                  |  |  |
| <b>Main Dimensions</b> |  |  |
| Length                 |  |  |
| Breadth                |  |  |
| Depth empty            |  |  |
| Depth loaded           |  |  |
| Summer draft           |  |  |
| Clear deck area        |  |  |
| Deck Strength          |  |  |
| Deck coating           |  |  |
| Side wall              |  |  |
| Deck lighting          |  |  |
| DWT                    |  |  |
|                        |  |  |

Outfitting

Mooring bollards

Smit Brackets

Spud holes

Fair leads Navigation lights

Generators

Spud Length

Spud wire dia

#### UNIQUE FEATURES

2 x hydraulically operated spuds Crew rest room with toilet and wash room Semi workshop / Fixed and portable VHF 10m3 capacity Diesel tank with discharge nozzle & guauge 10m3 capacity Fresh water tank C/W filling and discharge hose 5m3 Sewage holding tank C/W dicharge hose 2 x Life raft (30 person capacity)