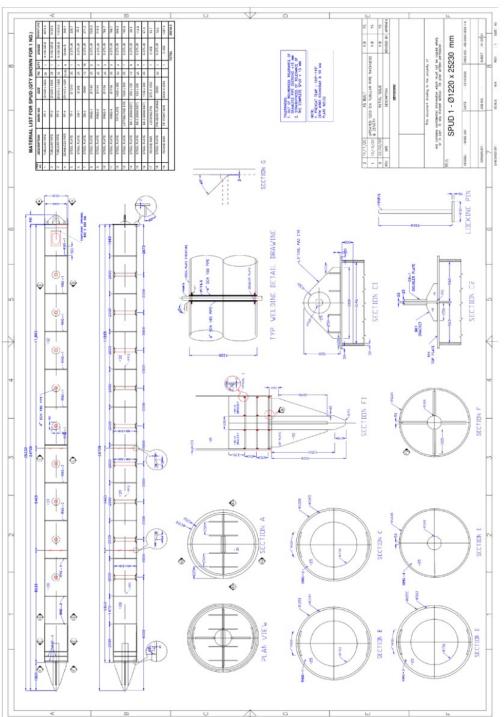

Outfitting

Mooring bollards

Smit Brackets

Spud holes

Fair leads Navigation lights

Generators

Spud Length

Spud wire dia

Max Pressures

Power

Speed

Mounting

Hyd Oil tank

**HPU PARAMETERS** 

SPUD LIFTING SYSTEM

| : | Singapore      |
|---|----------------|
| : | DNV GL         |
|   |                |
| : | 73.2m/ 240ft   |
| : | 24.4 m / 80ft  |
| : | 0.8m/ 2.6ft    |
| : | 4.87m /16ft    |
| : | 3.9m / 12.79ft |
| : | 1200 m2        |
| : | 20 t/m2        |
| : | Concrete       |
| : | Provided       |

Provided5400 Ton

: 4 x 85T SWL

: Solar powered

: 4 x 1.25m diameter

: 2 x 24m x 1200 dia

: 44 mm x 12.5m

: 15 KW : 1480 RPM

: 200 Bar

: 180 Litter

: B5

: Universal Box roller type

: 1 x 125 KV + 1 x 150 KV

: 10 x double bits / 20 T SWL

: 2009 (Batam)