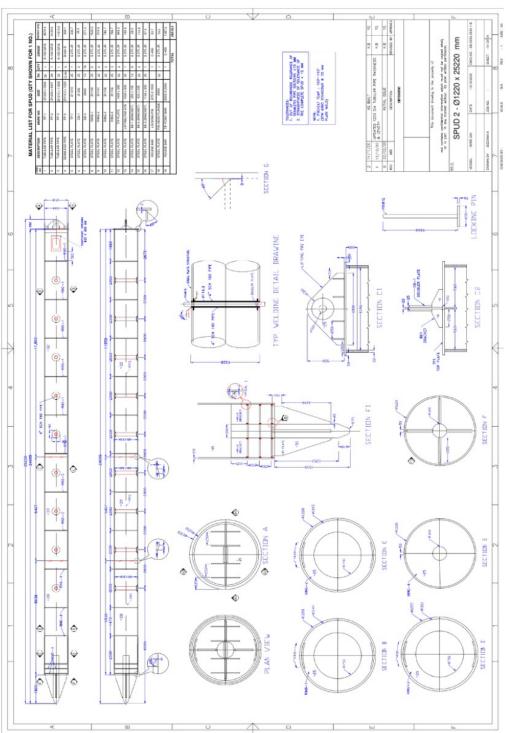

Outfitting

Mooring bollards

Smit Brackets

Spud holes

Fair leads Navigation lights

Generators

Spud Length

Spud wire dia

Max Pressures

Power

Speed

Mounting

Hyd Oil tank

**HPU PARAMETERS** 

SPUD LIFTING SYSTEM

| : | Singapore      |
|---|----------------|
| : | DNV GL         |
|   |                |
| : | 73.2m/ 240ft   |
| : | 24.4 m / 80ft  |
| : | 0.8m/ 2.6ft    |
| : | 4.87m /16ft    |
| : | 3.9m / 12.79ft |
| : | 1200 m2        |
| : | 20 t/m2        |
| : | Concrete       |
| : | Provided       |

Provided5400 Ton

: 4 x 85T SWL

: Solar powered

: 4 x 1.25m diameter

: 2 x 24m x 1200 dia

: 44 mm x 12.5m

: 15 KW : 1480 RPM

: 200 Bar

: 180 Litter

: B5

: Universal Box roller type

: 1 x 125 KV + 1 x 150 KV

: 10 x double bits / 20 T SWL

: 2009 (Batam)