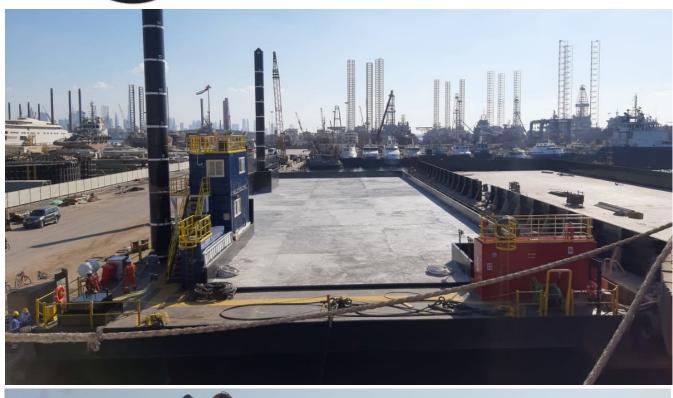

### WWE 240

#### General

| Year/Place Built       |  |  |
|------------------------|--|--|
| Flag                   |  |  |
| Class                  |  |  |
| <b>Main Dimensions</b> |  |  |
| Length                 |  |  |
| Breadth                |  |  |
| Depth empty            |  |  |
| Depth loaded           |  |  |
| Summer draft           |  |  |
| Clear deck area        |  |  |
| Deck Strength          |  |  |
| Deck coating           |  |  |
| Side wall              |  |  |
| Deck lighting          |  |  |
| DWT                    |  |  |
|                        |  |  |

Outfitting

Mooring bollards

Smit Brackets

Spud holes

Fair leads Navigation lights

Generators

Spud Length

Spud wire dia