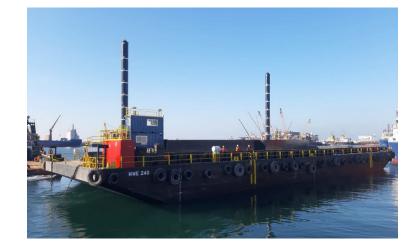

### WWE 240

#### General

| Year/Place Built       |  |  |
|------------------------|--|--|
| Flag                   |  |  |
| Class                  |  |  |
| <b>Main Dimensions</b> |  |  |
| Length                 |  |  |
| Breadth                |  |  |
| Depth empty            |  |  |
| Depth loaded           |  |  |
| Summer draft           |  |  |
| Clear deck area        |  |  |
| Deck Strength          |  |  |
| Deck coating           |  |  |
| Side wall              |  |  |
| Deck lighting          |  |  |
| DWT                    |  |  |
|                        |  |  |

Outfitting

Mooring bollards

Smit Brackets

Spud holes

Fair leads Navigation lights

Generators

Spud Length

Spud wire dia

Max Pressures

Power

Speed

Mounting

Hyd Oil tank

**HPU PARAMETERS** 

SPUD LIFTING SYSTEM

| : | Singapore      |
|---|----------------|
| : | DNV GL         |
|   |                |
| : | 73.2m/ 240ft   |
| : | 24.4 m / 80ft  |
| : | 0.8m/ 2.6ft    |
| : | 4.87m /16ft    |
| : | 3.9m / 12.79ft |
| : | 1200 m2        |
| : | 20 t/m2        |
| : | Concrete       |
| : | Provided       |

Provided5400 Ton

: 4 x 85T SWL

: Solar powered

: 4 x 1.25m diameter

: 2 x 24m x 1200 dia

: 44 mm x 12.5m

: 15 KW : 1480 RPM

: 200 Bar

: 180 Litter

: B5

: Universal Box roller type

: 1 x 125 KV + 1 x 150 KV

: 10 x double bits / 20 T SWL

: 2009 (Batam)

#### UNIQUE FEATURES

2 x hydraulically operated spuds Crew rest room with toilet and wash room Semi workshop / Fixed and portable VHF 10m3 capacity Diesel tank with discharge nozzle & guauge 10m3 capacity Fresh water tank C/W filling and discharge hose 5m3 Sewage holding tank C/W dicharge hose 2 x Life raft (30 person capacity)

#### Mooring Winch (Optional)

| Winch type              | : 2 x 3 drum of 25/17 Ton |
|-------------------------|---------------------------|
| HPU                     | : 300kW Diesel driven HP  |
| Wire rope               | : 10/14 m/min (72 hp)     |
| Wire rope               | : 34mm x 500 m            |
| Horizontal deck sheaves | : 6 nos / 34 mm wire      |
| Anchor                  | : 3 x 3 drum of 25/17 Ton |