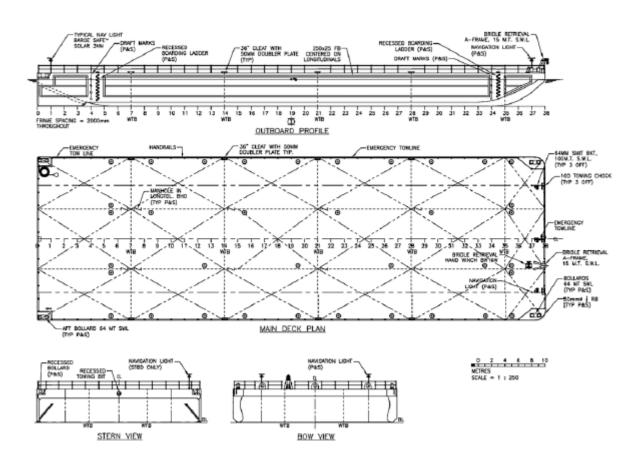

# **CC** Baltic

| VESSEL PARTICULARS               |                                                                                                                                                                                                                                                                                               |              |  |  |
|----------------------------------|-----------------------------------------------------------------------------------------------------------------------------------------------------------------------------------------------------------------------------------------------------------------------------------------------|--------------|--|--|
| Туре                             | Heavy Deck Cargo Barge -<br>Ballastable                                                                                                                                                                                                                                                       |              |  |  |
| Classi cation (will become B.V.) | ABS + A1 BARGE                                                                                                                                                                                                                                                                                |              |  |  |
| Year Built                       | 2015                                                                                                                                                                                                                                                                                          |              |  |  |
| Length                           | 76.0 m (249'–4")                                                                                                                                                                                                                                                                              |              |  |  |
| Breadth (moulded)                | 24.5m (80'-5")                                                                                                                                                                                                                                                                                |              |  |  |
| Depth (moulded)                  | 5.0m (16-5")                                                                                                                                                                                                                                                                                  |              |  |  |
| Load Line (estimated)            | 3.99m (13'-1")                                                                                                                                                                                                                                                                                |              |  |  |
| Deadweight (estimated)           | 5,500 MT (6,060 tons)                                                                                                                                                                                                                                                                         |              |  |  |
| Deck Strength                    | 20 MT per m2 (4,100 lb per ft2)                                                                                                                                                                                                                                                               | 4            |  |  |
| Hull Plating Thickness           | Deck plating 18mm; bottom & side shell plating 12mm; All welding continuous throughout                                                                                                                                                                                                        |              |  |  |
| Interior Coating                 | All voids fully epoxy coated, suitable for ballasting                                                                                                                                                                                                                                         |              |  |  |
| Fendering                        | 250 x 25mm - at bar fenders                                                                                                                                                                                                                                                                   |              |  |  |
| Outfitting                       | Bollards - 64mt SWL on each corner; 36" cleats with 50mm doubler plate; 64mm SMIT brackets – 100mt SWL for main & emergency towing arrangements; tted with chain bridles and pennant chain - 100mt SWL; Quick release manholes – recessed/- ush type; Bridle retrieval hand winch and A-frame |              |  |  |
| Hand Rail Stanchions             | Quick release, twist lock type for                                                                                                                                                                                                                                                            | easy removal |  |  |