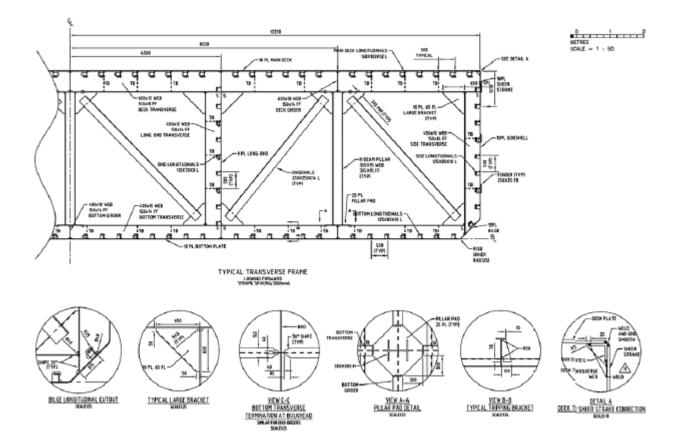

# **CC** Baltic

| VESSEL PARTICULARS               |                                                                                                                                                                                                                                                                                               |              |  |  |
|----------------------------------|-----------------------------------------------------------------------------------------------------------------------------------------------------------------------------------------------------------------------------------------------------------------------------------------------|--------------|--|--|
| Туре                             | Heavy Deck Cargo Barge -<br>Ballastable                                                                                                                                                                                                                                                       |              |  |  |
| Classi cation (will become B.V.) | ABS + A1 BARGE                                                                                                                                                                                                                                                                                |              |  |  |
| Year Built                       | 2015                                                                                                                                                                                                                                                                                          |              |  |  |
| Length                           | 76.0 m (249'–4")                                                                                                                                                                                                                                                                              |              |  |  |
| Breadth (moulded)                | 24.5m (80'-5")                                                                                                                                                                                                                                                                                |              |  |  |
| Depth (moulded)                  | 5.0m (16-5")                                                                                                                                                                                                                                                                                  |              |  |  |
| Load Line (estimated)            | 3.99m (13'-1")                                                                                                                                                                                                                                                                                |              |  |  |
| Deadweight (estimated)           | 5,500 MT (6,060 tons)                                                                                                                                                                                                                                                                         |              |  |  |
| Deck Strength                    | 20 MT per m2 (4,100 lb per ft2)                                                                                                                                                                                                                                                               | 4            |  |  |
| Hull Plating Thickness           | Deck plating 18mm; bottom & side shell plating 12mm; All welding continuous throughout                                                                                                                                                                                                        |              |  |  |
| Interior Coating                 | All voids fully epoxy coated, suitable for ballasting                                                                                                                                                                                                                                         |              |  |  |
| Fendering                        | 250 x 25mm - at bar fenders                                                                                                                                                                                                                                                                   |              |  |  |
| Outfitting                       | Bollards - 64mt SWL on each corner; 36" cleats with 50mm doubler plate; 64mm SMIT brackets – 100mt SWL for main & emergency towing arrangements; tted with chain bridles and pennant chain - 100mt SWL; Quick release manholes – recessed/- ush type; Bridle retrieval hand winch and A-frame |              |  |  |
| Hand Rail Stanchions             | Quick release, twist lock type for                                                                                                                                                                                                                                                            | easy removal |  |  |