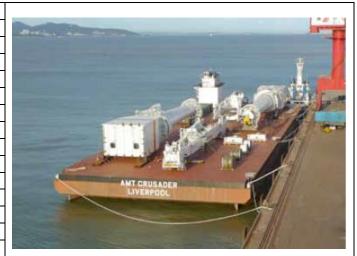

# **AMT Commander**

| VESSEL PARTICULARS |                           |
|--------------------|---------------------------|
|                    |                           |
| Class              | Lloyds +100A1 Pontoon     |
| Built              | China 2010                |
| Registry           | Liverpool, United Kingdom |
| GT                 | 9190 T                    |
| NT                 | 2757 T                    |
|                    |                           |
| TECHNICAL DETAILS  |                           |
| Length overall     | 122.0 m                   |
| Beam               | 36.6 m                    |
| Depth              | 7.6 m                     |
| Max draught        | 5.8 m                     |
| DWT on max draught | 19,152 tonnes             |
| Deck area          | 4,200 m2                  |
| Frame spacing      | 2,500 mm                  |
| Deck loading       | 20 tonnes per sq meter    |
| Point loads        | Up to 750 tonnes          |
|                    |                           |
| FOLUDATALE         |                           |

| EQUIPMENT      |                                                                             |  |
|----------------|-----------------------------------------------------------------------------|--|
| Ballast pumps  | Hamworthy pumps with max rated capacity of 1,000m³/hour each                |  |
| Machinery      | 2 Caterpillar engines each of 480 hp                                        |  |
|                |                                                                             |  |
| BALLAST SYSTEM | Valves are hydraulically operated from control room together with pumps and |  |
|                | compressors                                                                 |  |
|                | Ballasting and deballasting is effected using the pumps                     |  |
| Submersion     | Barge can be submerged to a maximum of 7.0m over the forward end of barge   |  |
|                | deck                                                                        |  |
| Mooring system | 1 anchor windlass with bow anchor of 3.5 tonnes                             |  |