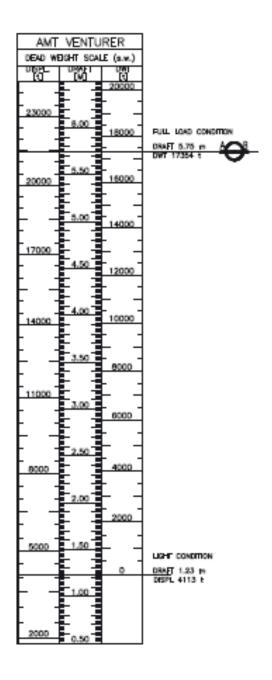

# **AMT Venturer**

| VESSEL PATICULA   | RS                             |                                                            |
|-------------------|--------------------------------|------------------------------------------------------------|
| MAIN DETAILS      |                                |                                                            |
| Class             | ABS +100A1 Barge               |                                                            |
| Built             | China 2007                     |                                                            |
| Port of Registery | Bergen, Norway                 |                                                            |
| Official number   | LG2019                         |                                                            |
| GT                | 8,191                          |                                                            |
| NT                | 2,457                          | 198                                                        |
| Call Sign         | PJKR                           |                                                            |
| IMO Number        | 9562245                        |                                                            |
| Year Build        | 2010                           |                                                            |
| Builder           | Yangzi Shipyard, China         |                                                            |
| GT                | 9,119                          |                                                            |
| NT                | 2,735                          |                                                            |
|                   |                                |                                                            |
| TECHNICAL DETAI   | LS                             |                                                            |
| Length overall    | 120.0 m                        |                                                            |
| Beam              | 33.5 m                         |                                                            |
| Depth             | 7.6 m                          |                                                            |
| Max Draught       | 5.7 m                          |                                                            |
| DWT on max        | 17,400 tonnes                  |                                                            |
| draught           |                                |                                                            |
| Deck area         | 3,735m2                        | BALLAST SYSTEM                                             |
| Frame spacing     | 1,800 mm                       | Valves are operated from pumproom                          |
| Deck loading      | 20 tonnes per sq meter         | Ballasting and deballasting is effected using the pumps    |
| Point loads       | Up to 400 tonnes               |                                                            |
| EQUIPMENT         |                                | MOORING SYSTEM                                             |
| Ballast pumps     | 2 KSB pumps with max rated     | 1 hydraulically driven anchor winch with bow anchor of 7.4 |
|                   | capacity of 1,800m³/hour each  | tonnes                                                     |
| Machinery         | 2 Volvo engines each of 350 hp |                                                            |
|                   | 55 hp engine driving harbour   |                                                            |
|                   | generator                      |                                                            |